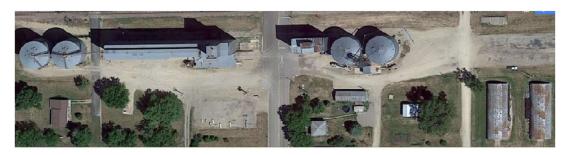

# Storage:

Delavan: Approximately 596,000 bushels of grain storage.

Winnebago: Approximately 420,000 bushels of bin storage and 300,000 bunker storage.

## **Property Location:**

Delavan Downtown: 208 South Main Street, Delavan, MN 56023

Winnebago: 441 Cleveland Ave E., Winnebago, MN 56098

## **DISCLAIMER:**

All information has been taken from the sources deemed to be dependable; however, no guarantee of its accuracy is made or implied by the seller.

Winnebago: