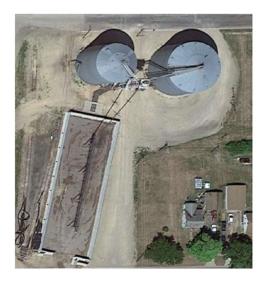

# Storage:

Delavan: Approximately 596,000 bushels of grain storage.

Winnebago: Approximately 420,000 bushels of bin storage and 300,000 bunker storage.

## **Property Location:**

Delavan Downtown: 208 South Main Street, Delavan, MN 56023

Winnebago: 441 Cleveland Ave E., Winnebago, MN 56098

#### Delavan Downtown: